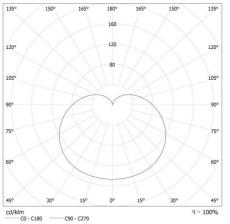

Colour rendering index: 80

Cap: E27

Rated lamp-service life [h]: 25000 Number of on/off cycles: ≥40000

Rated beam angle [°]: 220 Rated light level [°]: 220 Lamp rated current [mA]: 44

Luminous efficiency of the lamp [lm/W]: 114