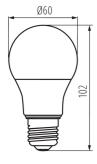

### **GENERAL DATA:**

Colour: white

Lamp designed for decorative lighting: Not applicable

Compatible with a dimmer: no

Width [mm]: 60 Height [mm]: 102 Diameter [mm]: 60 **Depth [mm]**: 60 Mercury content: no