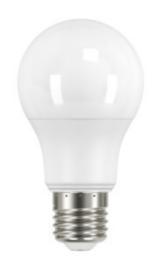

#### 33715 IQ-LED A60 7,2W-CW

LED light source 5905339337153

IQ-LED A60 7,2W

The Kanlux IQ-LED means photobiological safety and eye-friendly colour temperature and reliability, all in the classic A60 design. iQ-LED bulbs provide full comfort of use and safety.

#### **TECHNICAL DATA:**

Rated voltage [V]: 220-240 AC Rated frequency [Hz]: 50 Rated power [W]: 7.2

Material: plastic

Lampshade material: plastic

Light source: A60 Diode type: LED SMD

Total rated luminous flux [lm]: 820