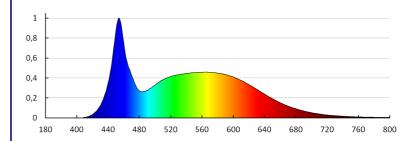

Useful luminous flux of the light source Quse [lm]: 820 Useful luminous flux of the light source Quse [Im]: in sphere

(360°)

Colour temperature: cold white

Correlated colour temperature [K]: 6500 Colour consistency in McAdam ellipses: ≤6

Colour rendering index: 80

Cap: E27

Rated lamp-service life [h]: 25000 Number of on/off cycles: ≥40000

Rated beam angle [°]: 220 Rated light level [°]: 220 Lamp rated current [mA]: 44

Luminous efficiency of the lamp [lm/W]: 114