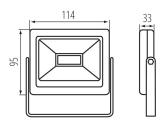

Width [mm]: 114 Height [mm]: 95 Depth [mm]: 33 Mercury content: no

Integrated LED light source: yes