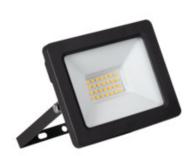

### **31181** GRUN v3 LED-20-B

LED floodlight

8595665311810

### **GENERAL DATA:**

Colour: black

Place of assembly: wall mounted, ceiling mounted Place of application: for industrial applications

Minimum distance from the illuminated object: 0,5m

Compatible with a dimmer: no

# **31181** GRUN v3 LED-20-B

## LED floodlight

Length of a unit pack [cm]: 12.5 Width of a unit pack [cm]: 4.5 Height of a unit pack [cm]: 10.5 Weight of a cardboard box [kg]: 6.9 Width of a cardboard box [cm]: 27 Height of a cardboard box [cm]: 23 Length of a cardboard box [cm]: 28.5 Volume of a cardboard box [m³]: 0.017699