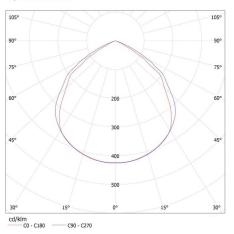

#### MILEDO (kat 31181) GRUN V3 LED-20-B / LDC (Polar)

Luminaire: MILEDO (kat 31181) GRUN V3 LED-20-B Lamps: 1 x GRUN V3 LED-20-B

We reserve the right to make technical changes. The data contained in this material are not legally binding. Photometry: the results obtained from testing were from a specific sample.