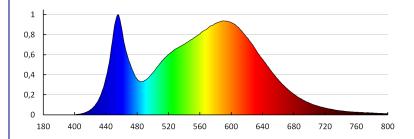

cone (120°)

Colour temperature: white

Correlated colour temperature [K]: 4000 Colour consistency in McAdam ellipses: ≤6

Colour rendering index: 80 Service life [h]: 20000

Number of on/off cycles: ≥15000

Ambient temperature range to which the product can be